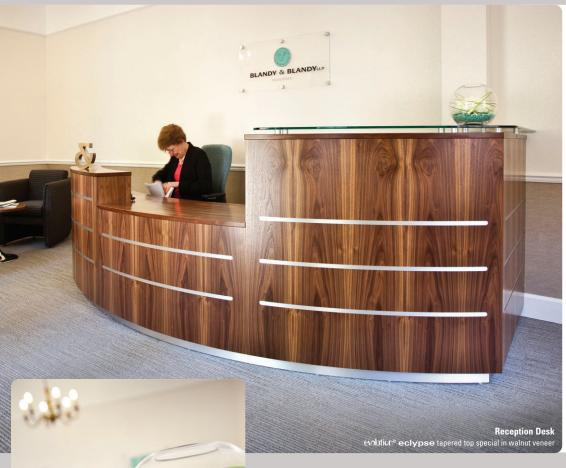

## Download all images from this case study

Project: Blandy & Blandy

Dealer: CBS

Business Area: Commercial/Office

This project for the Thames Valley law firm **Blandy & Blandy** demanded a reception counter that would meet a host of typically diverse criteria. It was required to offer functionality, create a welcoming environment, house a good deal of existing technology and yet blend seamlessly into a grand Georgian reception area. "It was a difficult balance to strike, and Clarke Rendall did an excellent job of ticking all the right boxes" confirmed Designer **Hannah Litten** of Ascot based office Interiors specialists **CBS**.

Hindered somewhat by the space available, this reception desk went through several stages which saw it develop from a white laminate fronted standard product to it's eventual form as a tapered

evolution® eclypse

The inspiration for the final design

YBP-2 standard product:

top, walnut veneer evolution® eclypse special. As Hannah explains,

"Clarke Rendall came up with the tapered top idea, which I think works brilliantly"