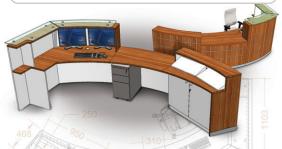

Hindered somewhat by the space available, this reception desk went through several stages which saw it develop from a white laminate fronted standard product to it's eventual form as a tapered

evolution® eclypse

The inspiration for the final design

YBP-2 standard product:

top, walnut veneer evolution® eclypse special. As Hannah explains,

"Clarke Rendall came up with the tapered top idea, which I think works brilliantly"