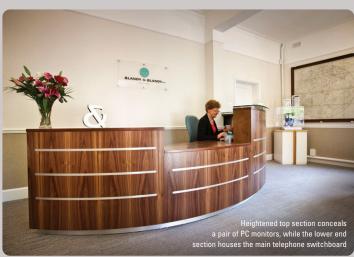

## Download all images from this case study

Project: Blandy & Blandy

Dealer: CBS

Business Area: Commercial/Office

This project for the Thames Valley law firm **Blandy & Blandy** demanded a reception counter that would meet a host of typically diverse criteria. It was required to offer functionality, create a welcoming environment, house a good deal of existing technology and yet blend seamlessly into a grand Georgian reception area. "It was a difficult balance to strike, and Clarke Rendall did an excellent job of ticking all the right boxes" confirmed Designer **Hannah Litten** of Ascot based office Interiors specialists **CBS**.

Hindered somewhat by the space available, this reception desk went through several stages which saw it develop from a white laminate fronted standard product to it's eventual form as a tapered

evolution® eclypse

The inspiration for the final design

YBP-2 standard product:

top, walnut veneer evolution® eclypse special. As Hannah explains,

"Clarke Rendall came up with the tapered top idea, which I think works brilliantly"